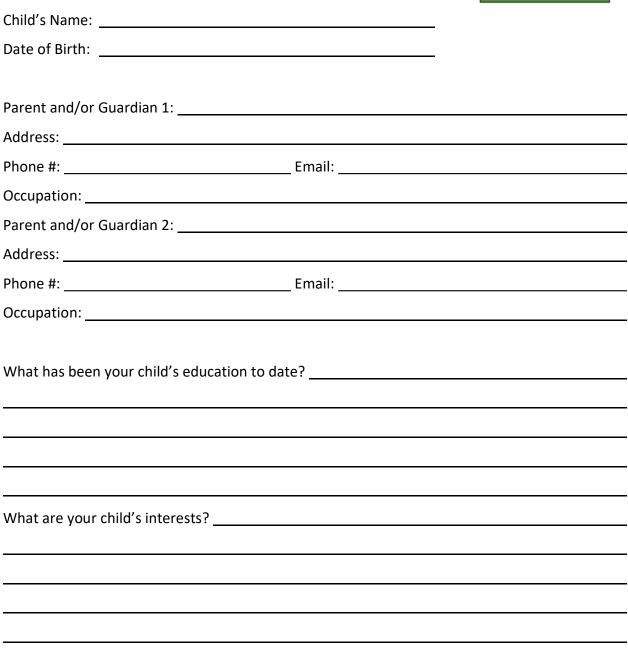

## Application for Admission

A non-refundable fee of \$25.00 must accompany this application.

Please return this form before you child comes to visit, so that we will have an overview of your child. Thank you for taking the time to provide this information!